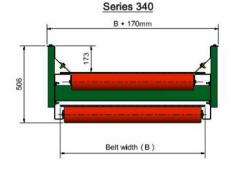

The Firstgrade 340 series use 4" return rollers, 340mm diameter lagged head drum, and are available in almost any width and length. The 140 series are a smaller conveyor for lighter applications or where space is limited.

| STANDARD SPECIFICATIONS                   |                    |                        |                      |
|-------------------------------------------|--------------------|------------------------|----------------------|
| Series                                    | Width<br>B<br>(mm) | Belt<br>Speed<br>(m/s) | Capacity*<br>(m³/hr) |
| 140                                       | 600 & 900          | 0.6                    | 38                   |
| 340                                       | 650                | 0.6                    | 58                   |
| 340                                       | 950                | 0.6                    | 97                   |
| 340                                       | 1250               | 0.6                    | 136                  |
| 340                                       | 1450               | 0.6                    | 162                  |
| 340                                       | 1850               | 0.6                    | 213                  |
| * Typical capacity in horizontal position |                    |                        |                      |

Belt width (B)