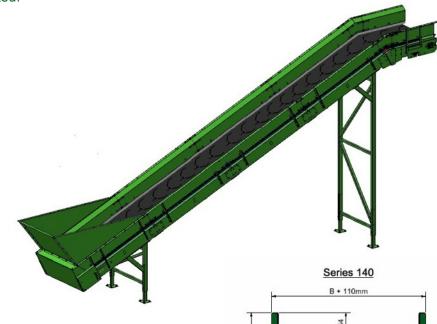

The Firstgrade 340 series use 4" return rollers, 340mm diameter lagged head drum, and are available in almost any width and length. The 140 series are a smaller conveyor for lighter applications or where space is limited.

| STANDARD SPECIFICATIONS                   |                    |                        |                      |
|-------------------------------------------|--------------------|------------------------|----------------------|
| Series                                    | Width<br>B<br>(mm) | Belt<br>Speed<br>(m/s) | Capacity*<br>(m³/hr) |
| 140                                       | 600 & 900          | 0.6                    | 38                   |
| 340                                       | 650                | 0.6                    | 58                   |
| 340                                       | 950                | 0.6                    | 97                   |
| 340                                       | 1250               | 0.6                    | 136                  |
| 340                                       | 1450               | 0.6                    | 162                  |
| 340                                       | 1850               | 0.6                    | 213                  |
| * Typical capacity in horizontal position |                    |                        |                      |